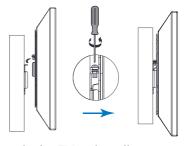

Remove the wall plate from the wall mount

130mm 75mm 13mm

230mm 200mm

Install the wall plate to the wall

Install the wall mount to back of the TV

Apply the TV with wall mount to the wall plate