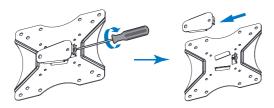

Remove the wall plate from the wall mount

130mm 75mm 13mm

230mm 200mm

Install the wall plate to the wall

Install the wall mount to back of the TV

Apply the TV with wall mount to the wall plate