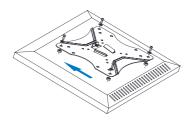

Remove the wall plate from the wall mount

130mm 75mm 13mm

230mm 200mm

Install the wall plate to the wall

Install the wall mount to back of the TV

Apply the TV with wall mount to the wall plate