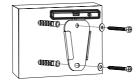

Remove the wall plate from the wall mount

130mm 75mm 13mm

230mm 200mm

Install the wall plate to the wall

Install the wall mount to back of the TV

Apply the TV with wall mount to the wall plate