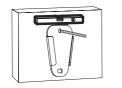

Remove the wall plate from the wall mount

130mm 75mm 13mm

230mm 200mm

Install the wall plate to the wall

Install the wall mount to back of the TV

Apply the TV with wall mount to the wall plate