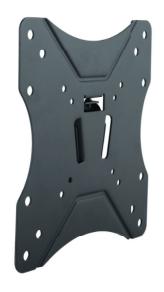

# **LogiLink**<sub>®</sub>

Low Profile TV Wall Mount for 23"-42" TV

Art. No.: **BP0004** 

Ultra slim with 2-pieces easy installation design, compatible with VESA standard max. 200x200mm.

#### Features:

- » Super strong mounting brackets: Solid-reinforced Cold Steel, durable product with maximum capacity of 25kg
- » Ultra Slim just 13mm from the wall
- » Compatible with VESA 75x75mm,100x100mm, 200x100mm, 200x200mm
- » Easy to install
- » Fit for 23-42 inch LED LCD plasma TV, PC Monitor screens