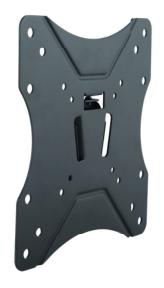

# **LogiLink**<sub>®</sub>

Low Profile TV Wall Mount for 23"-42" TV

Art. No.: **BP0004** 

Ultra slim with 2-pieces easy installation design, compatible with VESA standard max. 200x200mm.

#### Features:

- » Super strong mounting brackets: Solid-reinforced Cold Steel, durable product with maximum capacity of 25kg
- » Ultra Slim just 13mm from the wall
- » Compatible with VESA 75x75mm,100x100mm, 200x100mm, 200x200mm
- » Easy to install
- » Fit for 23-42 inch LED LCD plasma TV, PC Monitor screens